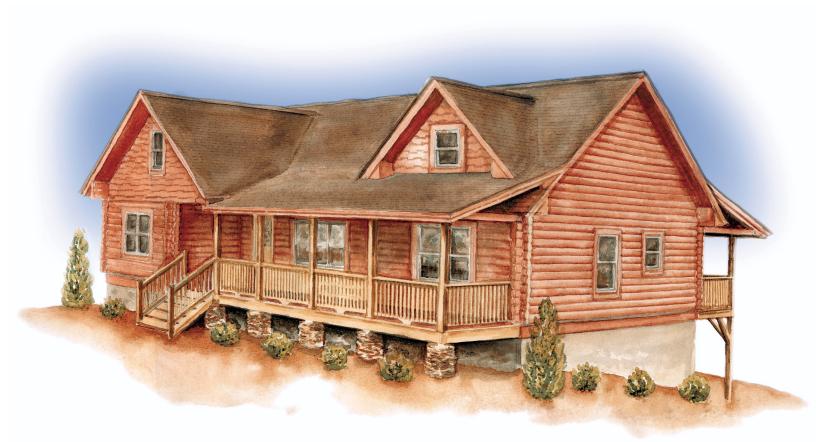

## SITTING BEAR

- 1 level with 3 bedrooms/2 bathrooms, built on a crawlspace
- 1,625 heated square feet, 407 unheated square feet
- An optional unfinished or finished basement can be added. A finished basement adds a 2nd master suite with bath, family room, and 1,230 heated square feet
- Covered porches
- Ventless gas fireplace
- 6x8 D logs on main level with a Limited Lifetime Warranty