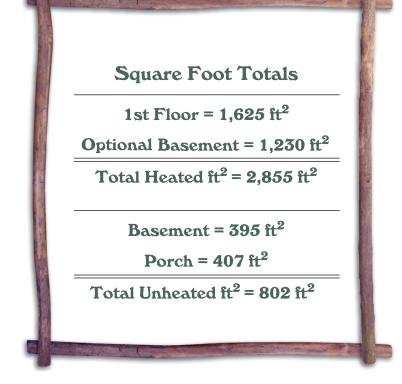

## SITTING BEAR

- 1 level with 3 bedrooms/2 bathrooms, built on a crawlspace
- 1,625 heated square feet, 407 unheated square feet
- An optional unfinished or finished basement can be added. A finished basement adds a 2nd master suite with bath, family room, and 1,230 heated square feet
- Covered porches
- Ventless gas fireplace
- 6x8 D logs on main level with a Limited Lifetime Warranty