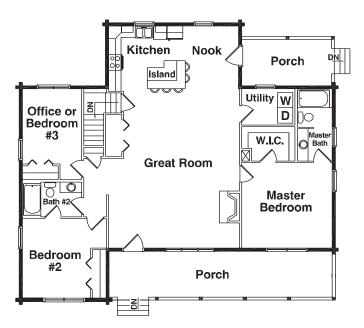

d or finished basement can be added. A finished basement adds a 2nd master suite with bath, family room, and 1,230 heated square feet
- Covered porches
- Ventless gas fireplace
- 6x8 D logs on main level with a Limited Lifetime Warranty

See Reverse Side for Floor Plans

- Log siding and cedar shake siding on gable ends
- Vaulted ceilings
- Premium high performance, Low-E windows and doors
- Conventional framed or pre-engineered I-joist roof framing system
- 30-year architectural shingles or 25 year ribbed metal roofing
- Premium door and window hardware



updated 3/6/13



In Partnership With ...



675 S Old Piedmont Highway Greenville, SC 29611 office 864-220-2884 • fax 864-220-2818 email Info@WalkerTop.com • www.WalkerTop.com

## SITTING BEAR





**Optional Floor Plan (Basement)** 





Artistic rendering of model house and floor plans, subject to change without notice or obligation.

updated 3/6/13



©2013 Walker Top Log Homes

In Partnership With ...



675 S Old Piedmont Highway Greenville, SC 29611 office **864-220-2884** • fax 864-220-2818 email Info@WalkerTop.com • www.WalkerTop.com

## 1st Floor Plan